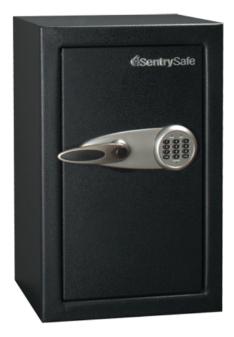

# Sentry Safe T6-331 Digital Security Safe:

Solid steel construction, four live-locking bolts, and an anti-drill door offer complete protection for your important valuables. Complete with an interior organizer, the T6-331 offers the storage you need for your business assets.

### **Featuers:**

- Programmable electronic lock with override key
- Solid steel construction
- 4 live-locking bolts help to prevent unwanted entry and access
- Concealed hinges for added protection
- 2 multi-position shelves
- Key rack, bungee organizational system for storage of easy-to-misplace items
- Carpeted interior
- Includes bolt down kit to prevent unauthorized removal