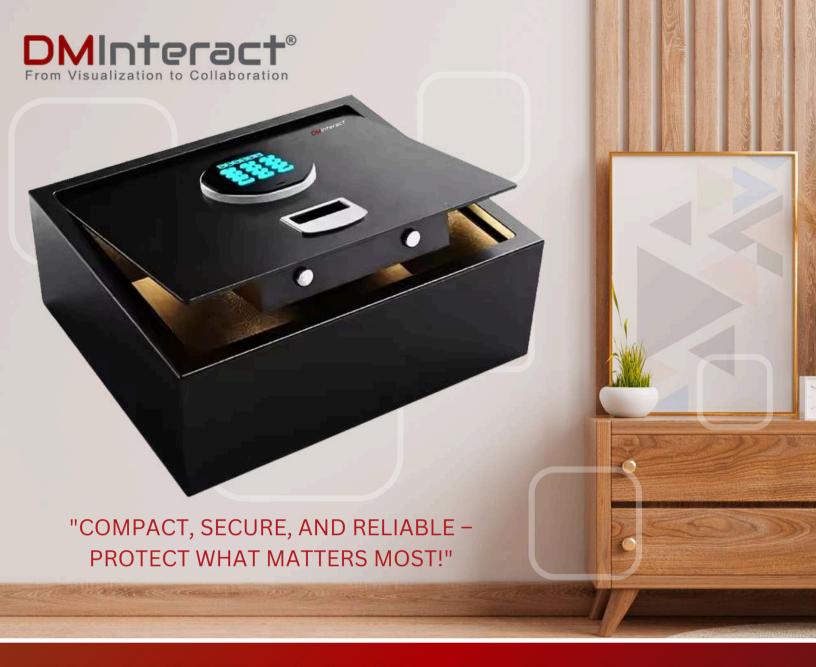

# **PRODUCT OVERVIEW**

DMINTERACT DM-SS02EL: REINVENTING SECURITY ACCESS – STRONG, SLEEK, AND SECURE – YOUR ULTIMATE SAFETY PARTNER

Introducing the DMInteract DM-SS02EL High-Security Safe, a superior topopen digital locking solution engineered to keep your valuables secure with style and simplicity. Designed with a focus on high-performance access control, this safe features a top-opening design for easy reach and enhanced usability. The digital keypad system, coupled with a traditional key lock, ensures dual-layered security, making it perfect for hotel rooms, private offices, and secure storage environments. Its sturdy steel body delivers unmatched durability while seamlessly blending into professional and residential interiors.

#### DM-SS02EL

- Lock Option: Electronic Digital Lock security for peace of mind.
- Robust Construction: 2mm body and 8-12mm door for protection.
- Compact & Secure: Fits 15-inch laptops, perfect for hotel rooms.
- Durable Material: Cold rolled steel ensures long-lasting security.
- Fireproof & Secure: Ideal for safeguarding valuables and documents.
- LCD Display Lock: Easy-to-use electronic lock with clear display.