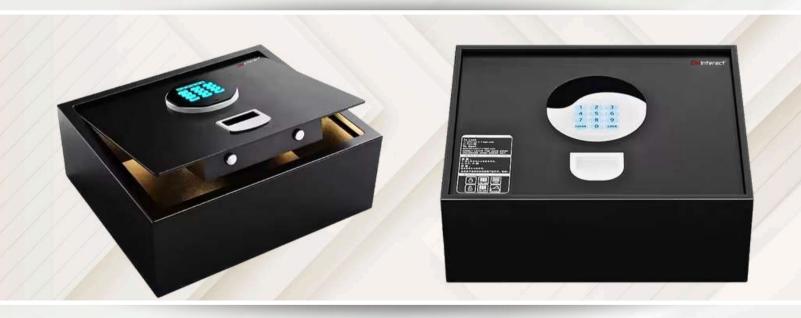

# **PRODUCT OVERVIEW**

DMINTERACT DM-SS02EL: REINVENTING SECURITY ACCESS – STRONG, SLEEK, AND SECURE – YOUR ULTIMATE SAFETY PARTNER

Introducing the DMInteract DM-SS02EL High-Security Safe, a superior topopen digital locking solution engineered to keep your valuables secure with style and simplicity. Designed with a focus on high-performance access control, this safe features a top-opening design for easy reach and enhanced usability. The digital keypad system, coupled with a traditional key lock, ensures dual-layered security, making it perfect for hotel rooms, private offices, and secure storage environments. Its sturdy steel body delivers unmatched durability while seamlessly blending into professional and residential interiors.

#### DM-SS02EL

- Lock Option: Electronic Digital Lock security for peace of mind.
- Robust Construction: 2mm body and 8-12mm door for protection.
- Compact & Secure: Fits 15-inch laptops, perfect for hotel rooms.
- Durable Material: Cold rolled steel ensures long-lasting security.
- Fireproof & Secure: Ideal for safeguarding valuables and documents.
- LCD Display Lock: Easy-to-use electronic lock with clear display.