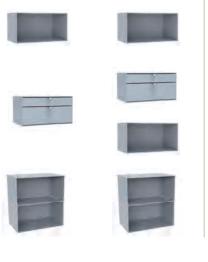

Internal Fitting Regal

Stainless Steel with a Sleek Metallic Finish

Design Your Perfect Safe: Customize Your Internal Fittings to Meet Your Unique Needs.

Standard Model

Premium Model

Standard Edition

**Premium Edition** 