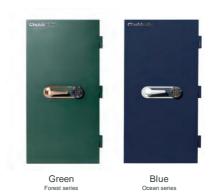

Trusted the world over.

## Regal

The New Luxury Safe



Models & Sizes Regal







**P**696



Model MP 100

Model MP 120

| Model  |          | External<br>Height<br>(mm) | External<br>Width<br>(mm) | External Width<br>With Hinge (mm) | External<br>Depth<br>(mm) | External Depth<br>With Lock<br>(mm) | Drawers | Shelves | Watch<br>Winder | Weight<br>(mm) |
|--------|----------|----------------------------|---------------------------|-----------------------------------|---------------------------|-------------------------------------|---------|---------|-----------------|----------------|
| MP 100 | Standard | 1000                       | 510                       | 530                               | 388                       | 450                                 | 2       | 3       | 0               | Estimated      |
|        | Premium  |