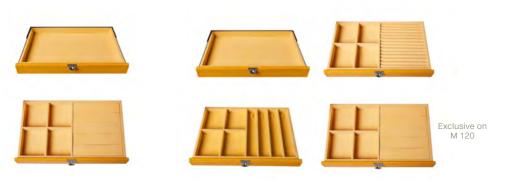

Internal Fitting Regal

Stainless Steel with a Sleek Metallic Finish

Design Your Perfect Safe: Customize Your Internal Fittings to Meet Your Unique Needs.

Standard Model

Premium Model

Standard Edition

**Premium Edition** 