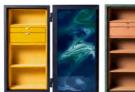

Internal Fitting Regal

Stainless Steel with a Sleek Metallic Finish

Design Your Perfect Safe: Customize Your Internal Fittings to Meet Your Unique Needs.

Standard Model

Premium Model

Standard Edition

**Premium Edition** 