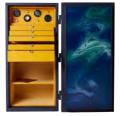

Internal Fitting Regal

Stainless Steel with a Sleek Metallic Finish

Design Your Perfect Safe: Customize Your Internal Fittings to Meet Your Unique Needs.

Standard Model

Premium Model

Standard Edition

**Premium Edition** 