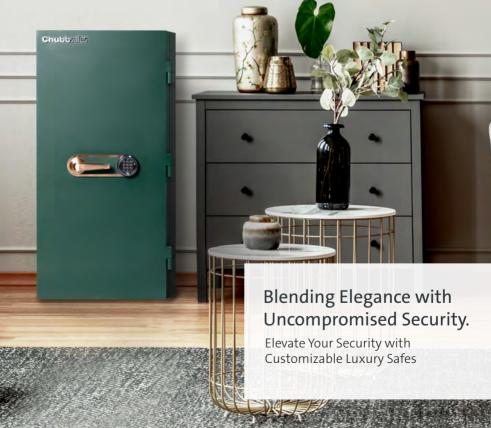

## Regal

The New Luxury Safe

Models & Sizes Regal

**P**696

Model MP 100

Model MP 120

| Model  |          | External<br>Height<br>(mm) | External<br>Width<br>(mm) | External Width<br>With Hinge (mm) | External<br>Depth<br>(mm) | External Depth<br>With Lock<br>(mm) | Drawers | Shelves | Watch<br>Winder | Weight<br>(mm) |
|--------|----------|----------------------------|---------------------------|-----------------------------------|---------------------------|-------------------------------------|---------|---------|-----------------|----------------|
| MP 100 | Standard | 1000                       | 510                       | 530                               | 388                       | 450                                 | 2       | 3       | 0               | Estimated      |
|        | Premium  |                            |                           |                                   |                           |                                     | 3       | 2       | 1               | 260 Kg         |
| MP 120 | Standard | 1200                       | 580                       | 600                               | 498                       | 560                                 | 2       | 4       | 0               | Estimated      |
|        | Premium  |                            |                           |                                   |                           |                                     | 5       | 2       | 1               | 260 Kg         |