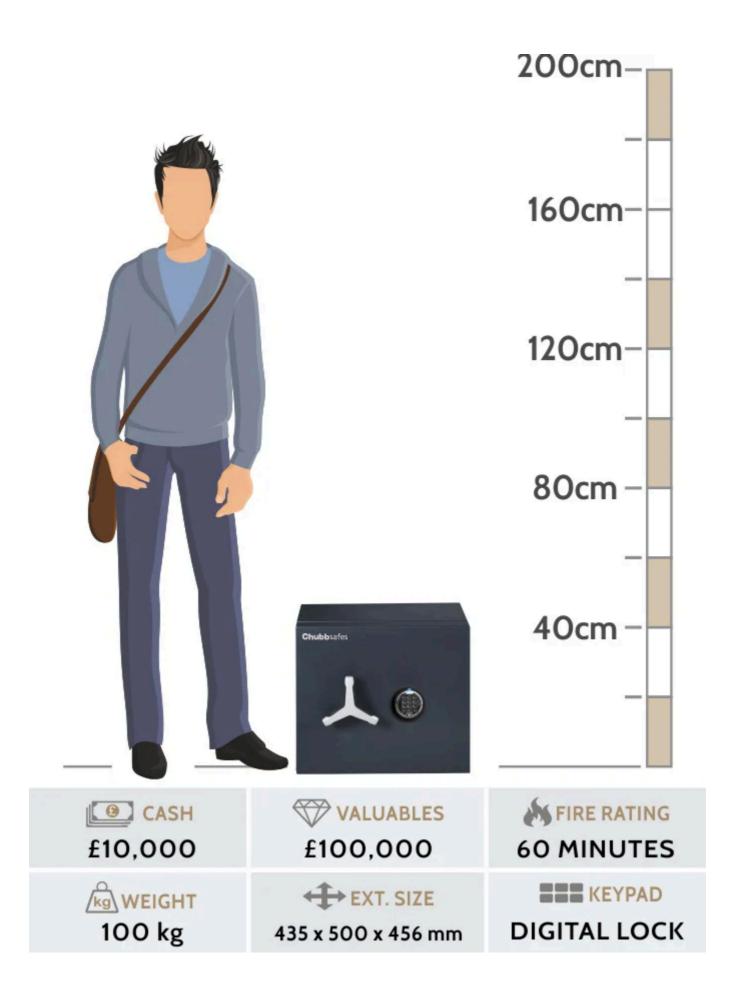

## **ESSENTIAL INFORMATION**

- External Size: 435 x 500 x 456mm\* (HWD)
- Internal Size: 335 x 400 x 295mm (HWD)
- Weight: 100kg, Volume: 40L

## **TESTING & CERTIFICATIONS**

- Cash Rating: £10,000 or £100,000 in Valuables
- Fire Rating: Up to 60 mins for paper
- Tested & Certified by ECBS to EN 1143-1 Grade 1
- Fire Certification EN 1047-1 S 60P