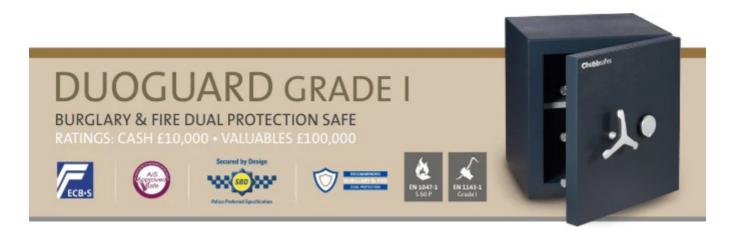

## **TESTING & CERTIFICATIONS**

- Cash Rating: £10,000 or £100,000 in Valuables
- Fire Rating: Up to 60 mins for paper
- Tested & Certified by ECBS to EN 1143-1 Grade 1
- Fire Certification EN 1047-1 S 60P